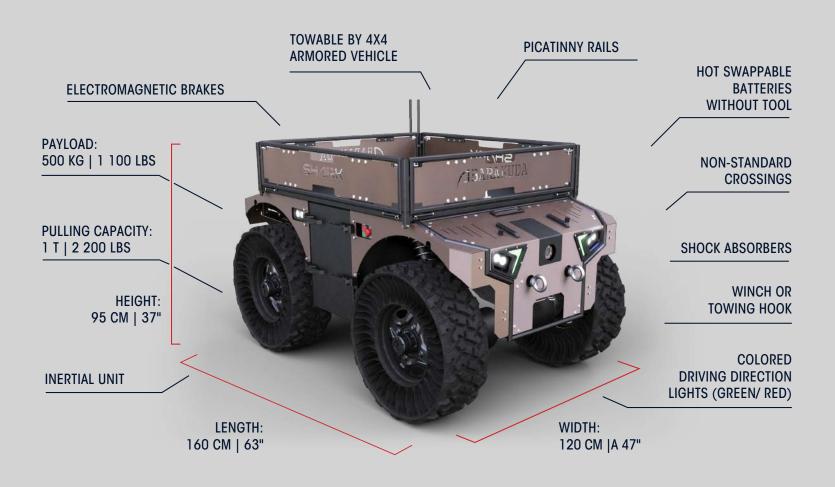

- POWERFUL UGV TO INTERVENE
  QUICKLY IN HOSTILE ENVIRONMENT
  - CARRY 500 KG OF EQUIPMENT
- 10 HOURS OF OPERATIONAL LIFESPAN
- TOWING BY VEHICULES
- MODULAR WITHOUT TOOL
- EASY TO USE AND LOW MAINTENANCE

# **BARAKUDA**

WEIGHT: 650 KG | 1 433 LBS

OBSTACLE CLEARANCE: UP TO 30 CM / 12"

SLOPE: 40° | SIDE SLOPE: 30°

OPERATIONAL LIFESPAN: 10 HOURS

((I)) CONTROL DISTANCE: 1 000 M / 1 093 YD AT SIGHT

WITH MESH RELAY

SPEED: 18 KM/H | 11 MPH

WATERPROOF: IP65

LITHIUM-ION: 8 SHARK ENERGY ULTRA **RESISTANT BATTERIES** 

**MOTORIZATION: ELECTRIC ENGINES** 4 X 2,2 kW - 500 N M PER WHEEL

## **ADDITIONNAL OPTIONS**

- ► LONG DISTANCE TRANSMISSIONS: MESH RELAY OPTION
- ▶ ELECTRICAL WINCH: UP TO 1 TON / 2 200 LBS
- ► MICHELIN PUNCTURE-PROOF TIRES
- ► RAMPS

- ► SENSORS TRAY: CBRN, GAS, ETC.
- **▶** CONNECTION CABLE
- ► SMOKE CARRIER
- ► GENERATION 2 VIDEO TURRET