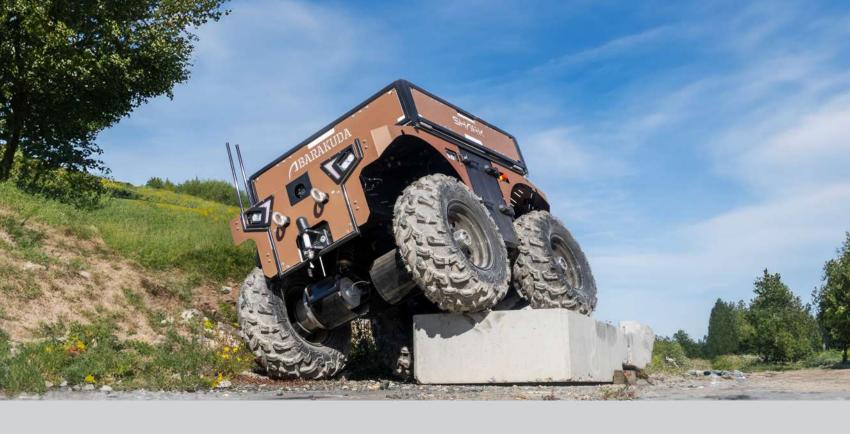

- POWERFUL UGV TO INTERVENE
  QUICKLY IN HOSTILE ENVIRONMENT
  - CARRY 500 KG OF EQUIPMENT
- 10 HOURS OF OPERATIONAL LIFESPAN
- TOWING BY VEHICULES
- MODULAR WITHOUT TOOL
- EASY TO USE AND LOW MAINTENANCE

RECOGNITION PASSAGE CLEARANCE

ALL-TERRAIN

EVACUATING INJURED PEOPLE

INFORMATION RECORDING

TRANSPORTING EQUIPMENT

# **BARAKUDA**

WEIGHT: 650 KG | 1 433 LBS

OBSTACLE CLEARANCE: UP TO 30 CM / 12"

SLOPE: 40° | SIDE SLOPE: 30°

OPERATIONAL LIFESPAN: 10 HOURS

((I)) CONTROL DISTANCE: 1 000 M / 1 093 YD AT SIGHT

WITH MESH RELAY

SPEED: 18 KM/H | 11 MPH

WATERPROOF: IP65

LITHIUM-ION: 8 SHARK ENERGY ULTRA **RESISTANT BATTERIES** 

**MOTORIZATION: ELECTRIC ENGINES** 4 X 2,2 kW - 500 N M PER WHEEL