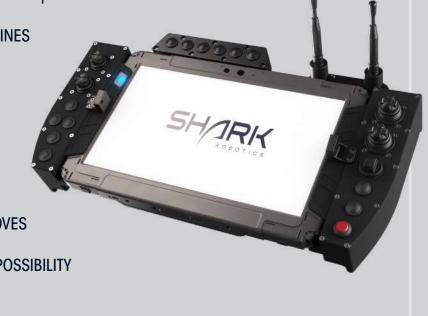

#### SHARK STATION REMOTE CONTROL WITH VIDEO FEEDBACK

- VIDEO TURRET CONTROL (ZOOM & THERMAL CAMERAS)
- TELEMETRY: FEEDBACK (TEMPERATURE, TRANSMISSION QUALITY, ETC.)

\*TRANSMISSION DISTANCE: ON AVERAGE 1 000 M | 1 093 YD LOS WITH MESH RELAY

• DRIVING ASSISTANCE THANKS TO VIRTUAL LINES

 REMOTE CONTROL OF THE ROBOT WITH DUAL FRENQUENCY (2.4 GHZ)

- ROBOT GPS FEEDBACK
- PITCH & ROLL
- ALLOWS TO CONTROL THE TABLET WITH GLOVES
- VIDEO AND PHOTO RECORDING, WITH THE POSSIBILITY OF PLAYBACK ON THE TABLET
- IN-HOUSE MASTERED SOFTWARE: CONTINUOUS INTEGRATION OF NEW UPGRADES AND DEVELOPMENT OF AI BRICKS
- PRE-PROGRAMMED ARM POSITIONS