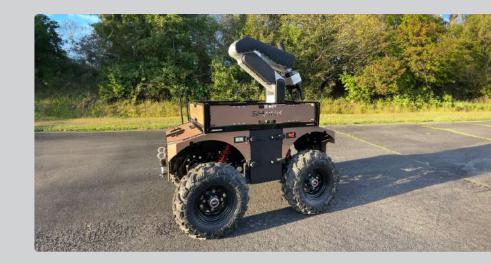

### **MISSION MODULE**

► ARM LIFT CAPACITY: 70 KG | 154 LBS - FOLDED 30 KG | 66 LBS - EXTENDED

## **ADDITIONNAL OPTIONS**

- ► LONG DISTANCE TRANSMISSIONS: MESH RELAY OPTION
- ▶ ELECTRICAL WINCH: UP TO 1 TON / 2 200 LBS
- ► MICHELIN PUNCTURE-PROOF TIRES
- ► RAMPS

- ► SENSORS TRAY: CBRN, GAS, ETC.
- **▶** CONNECTION CABLE
- ► SMOKE CARRIER
- ► GENERATION 2 VIDEO TURRET

#### FOR THE ARM

- ► CLAMP WITH BLADE

  > ALLOWS TO CUT ELECTRIC WIRES
- ► PUNCH SYSTEM ON THE ARM: > ALLOWS TO BREAK WINDOWS

- CAMERAS: SHOULDER, CLAMP
- ► INTERFACE FOR LANCE DISRUPTER SYSTEM®